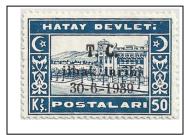

## Stamps of Hatay overprinted in black

overprint reads: "Date of annexation to the Turkish Republic, June 30<sup>th</sup> 1939" unwatermarked, perf 12, typo

25 (never hinged) Map of Hatay

26 (never hinged) Map of Hatay