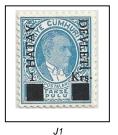

# 1939 Postage Due Stamps of Turkey (1936) surcharged or overprinted in black unwatermarked, perf 11-1/2

1939 Castle at Antioch Design unwatermarked, perf 12, typo

1ku red orange

3ku dark olive brown

J6

4ku turquoise green