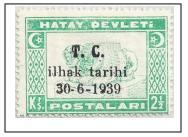

# 1939 Postage Due Stamps of Turkey (1936) surcharged or overprinted in black unwatermarked, perf 11-1/2

1939 Castle at Antioch Design unwatermarked, perf 12, typo

1ku red orange

3ku dark olive brown

J6

4ku turquoise green

J8

1939