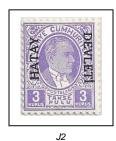

# 1939 Postage Due Stamps of Turkey (1936) surcharged or overprinted in black unwatermarked, perf 11-1/2

1939 Castle at Antioch Design unwatermarked, perf 12, typo

1ku red orange

3ku dark olive brown

J6

4ku turquoise green