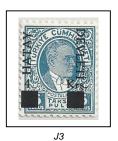

## Castle at Antioch Design overprinted in black

overprint reads: "Date of annexation to the Turkish Republic, June 30th 1939"

1ku red orange

3ku dark olive brown

J9

J10

4ku turquoise green

5ku slate black

J7

J8