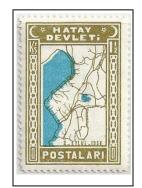

## Stamps of Hatay overprinted in black

overprint reads: "Date of annexation to the Turkish Republic, June 30<sup>th</sup> 1939" unwatermarked, perf 12, typo

25 (never hinged) Map of Hatay

26 (never hinged) Map of Hatay

27 (never hinged) Map of Hatay

28 (never hinged) Lions of Antioch

29 (never hinged) Lions of Antioch

30 (never hinged) Lions of Antioch

31 (never hinged) Flag of Hatay

32 (never hinged) Flag of Hatay

33 (never hinged) Flag of Hatay