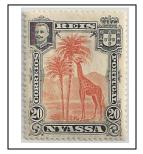

#### 1898 Stamps of Mozambique, King Carlos Design of 1894 Overprinted NYASSA in Black

























1898 Stamps of Mozambique, King Carlos Design of 1898-1903 Overprinted NYASSA in Black





















150





#### **Giraffes and Camels Designs**









29 – never hinged



















# 1903 Overprints and Surcharges





40



39

PROVISORIO E DE CONTROL DE CONTRO

42

PROVISORIO DE LA CONTRACTOR DE LA CONTRA

43

65R on 80R

115R on 150R

130R on 300R

44

45

46

15R

47

25R

48

1910 Surcharges





50 5 Apr 2011

# 1911 **Designs of 1901 Overprinted in Red**



51



52



53



54



55









59 – never hinged







# 1918 Stamps of 1901 – 1903 Surcharged "Republica"

| 1/4c on 2-1/2R |                      |       | 1/2c on 5R |    |                  |  | 1c on 10R |  |                  |             | 1-1/2c on 15R |  |
|----------------|----------------------|-------|------------|----|------------------|--|-----------|--|------------------|-------------|---------------|--|
| 63             |                      | 64    |            |