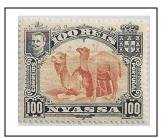

#### 1898 Stamps of Mozambique, King Carlos Design of 1894 Overprinted NYASSA in Black

























1898 Stamps of Mozambique, King Carlos Design of 1898-1903 Overprinted NYASSA in Black





















150





#### **Giraffes and Camels Designs**









29 – never hinged



















# 1903 Overprints and Surcharges





40



39

PROVISORIO E DE CONTROL DE CONTRO

42

PROVISORIO DE LA CONTRACTOR DE LA CONTRA

43

65R on 80R

115R on 150R

130R on 300R

44

45

46

15R

47

25R

48

1910 Surcharges





50 5 Apr 2011

# 1911 **Designs of 1901 Overprinted in Red**



51



52



53



54



55









59 – never hinged







# 1918 Stamps of 1901 – 1903 Surcharged "Republica"

| 1/4c on 2-1/2R |                      |       | 1/2c on 5R |    |                  |  | 1c on 10R |  |                  |             | 1-1/2c on 15R |  |
|----------------|----------------------|-------|------------|----|------------------|--|-----------|--|------------------|-------------|---------------|--|
| 63             |                      | 64    |            |    |