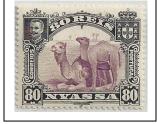

#### 1898 Stamps of Mozambique, King Carlos Design of 1894 Overprinted NYASSA in Black

























1898 Stamps of Mozambique, King Carlos Design of 1898-1903 Overprinted NYASSA in Black





















150





#### **Giraffes and Camels Designs**









29 – never hinged



















# 1903 Overprints and Surcharges





40



39

PROVISORIO E DE CONTROL DE CONTRO

42

PROVISORIO DE LA CONTRACTOR DE LA CONTRA

43

65R on 80R

115R on 150R

130R on 300R

44

45

46

15R

47

25R

48

1910 Surcharges





50 5 Apr 2011

# 1911 **Designs of 1901 Overprinted in Red**



51



52



53



54



55









59 – never hinged







# 1918 Stamps of 1901 – 1903 Surcharged "Republica"

| 1/4c on 2-1/2R |                      |       | 1/2c on 5R |    |                  |  | 1c on 10R |  |                  |             | 1-1/2c on 15R |  |
|----------------|----------------------|-------|------------|----|------------------|--|-----------|--|------------------|-------------|---------------|--|
| 63             |                      | 64    |            |    |