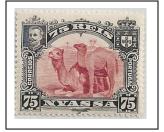

#### 1898 Stamps of Mozambique, King Carlos Design of 1894 Overprinted NYASSA in Black

























1898 Stamps of Mozambique, King Carlos Design of 1898-1903 Overprinted NYASSA in Black





















150





#### **Giraffes and Camels Designs**









29 – never hinged



















# 1903 Overprints and Surcharges





40



39

PROVISORIO E DE CONTROL DE CONTRO

42

PROVISORIO DE LA CONTRACTOR DE LA CONTRA

43

65R on 80R

115R on 150R

130R on 300R

44

45

46

15R

47

25R

48

1910 Surcharges





50 5 Apr 2011

# 1911 **Designs of 1901 Overprinted in Red**



51



52



53



54



55









59 – never hinged







# 1918 Stamps of 1901 – 1903 Surcharged "Republica"

| 1/4c on 2-1/2R |                      |       | 1/2c on 5R |    |                  |  | 1c on 10R |  |                  |             | 1-1/2c on 15R |  |
|----------------|----------------------|-------|------------|----|------------------|--|-----------|--|------------------|-------------|---------------|--|
| 63             |                      | 64    |            |    |