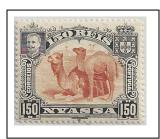

#### 1898 Stamps of Mozambique, King Carlos Design of 1894 Overprinted NYASSA in Black

























1898 Stamps of Mozambique, King Carlos Design of 1898-1903 Overprinted NYASSA in Black





















150





#### **Giraffes and Camels Designs**









29 – never hinged



















# 1903 Overprints and Surcharges





40



39

PROVISORIO E DE CONTROL DE CONTRO

42

PROVISORIO DE LA CONTRACTOR DE LA CONTRA

43

65R on 80R

115R on 150R

130R on 300R

44

45

46

15R

47

25R

48

1910 Surcharges





50 5 Apr 2011

# 1911 **Designs of 1901 Overprinted in Red**



51



52



53



54



55









59 – never hinged







# 1918 Stamps of 1901 – 1903 Surcharged "Republica"

| 1/4c on 2-1/2R |                      |       | 1/2c on 5R |    |                  |  | 1c on 10R |  |                  |             | 1-1/2c on 15R |  |
|----------------|----------------------|-------|------------|----|------------------|--|-----------|--|------------------|-------------|---------------|--|
| 63             |                      | 64    |            |    |