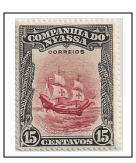

### 1921-1923 Vasco deGama and "San Gabriel" designs

106

107

111 – never hinged

112

113 - never hinged 114 – never hinged

115

116 - never hinged