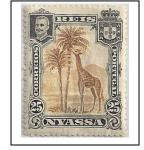

#### 1898 Stamps of Mozambique, King Carlos Design of 1894 Overprinted NYASSA in Black

























1898 Stamps of Mozambique, King Carlos Design of 1898-1903 Overprinted NYASSA in Black





















150





#### **Giraffes and Camels Designs**









29 – never hinged



















# 1903 Overprints and Surcharges





40



39

PROVISORIO E DE CONTROL DE CONTRO

42

PROVISORIO DE LA CONTRACTOR DE LA CONTRA

43

65R on 80R

115R on 150R

130R on 300R

44

45

46

15R

47

25R

48

1910 Surcharges





50 5 Apr 2011

# 1911 **Designs of 1901 Overprinted in Red**



51



52



53



54



55









59 – never hinged







# 1918 Stamps of 1901 – 1903 Surcharged "Republica"

| 1/4c on 2-1/2R |                      |       | 1/2c on 5R |    |                  |  | 1c on 10R |  |                  |             | 1-1/2c on 15R |  |
|----------------|----------------------|-------|------------|----|------------------|--|-----------|--|------------------|-------------|---------------|--|
| 63             |                      | 64    |            |    |