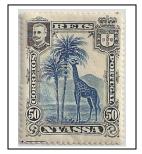

#### 1898 Stamps of Mozambique, King Carlos Design of 1894 Overprinted NYASSA in Black

























1898 Stamps of Mozambique, King Carlos Design of 1898-1903 Overprinted NYASSA in Black





















150





#### **Giraffes and Camels Designs**









29 – never hinged



















# 1903 Overprints and Surcharges





40



39

PROVISORIO E DE CONTROL DE CONTRO

42

PROVISORIO DE LA CONTRACTOR DE LA CONTRA

43

65R on 80R

115R on 150R

130R on 300R

44

45

46

15R

47

25R

48

1910 Surcharges





50 5 Apr 2011

# 1911 **Designs of 1901 Overprinted in Red**



51



52



53



54



55









59 – never hinged







# 1918 Stamps of 1901 – 1903 Surcharged "Republica"

| 1/4c on 2-1/2R |                      |       | 1/2c on 5R |    |                  |  | 1c on 10R |  |                  |             | 1-1/2c on 15R |  |
|----------------|----------------------|-------|------------|----|------------------|--|-----------|--|------------------|-------------|---------------|--|
| 63             |                      | 64    |            |    |