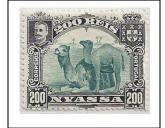

#### 1898 Stamps of Mozambique, King Carlos Design of 1894 Overprinted NYASSA in Black

























1898 Stamps of Mozambique, King Carlos Design of 1898-1903 Overprinted NYASSA in Black





















150





#### **Giraffes and Camels Designs**









29 – never hinged



















# 1903 Overprints and Surcharges





40



39

PROVISORIO E DE CONTROL DE CONTRO

42

PROVISORIO DE LA CONTRACTOR DE LA CONTRA

43

65R on 80R

115R on 150R

130R on 300R

44

45

46

15R

47

25R

48

1910 Surcharges





50 5 Apr 2011

# 1911 **Designs of 1901 Overprinted in Red**



51



52



53



54



55









59 – never hinged







# 1918 Stamps of 1901 – 1903 Surcharged "Republica"

| 1/4c on 2-1/2R |                      |       | 1/2c on 5R |    |                  |  | 1c on 10R |  |                  |             | 1-1/2c on 15R |  |
|----------------|----------------------|-------|------------|----|------------------|--|-----------|--|------------------|-------------|---------------|--|
| 63             |                      | 64    |            |    |