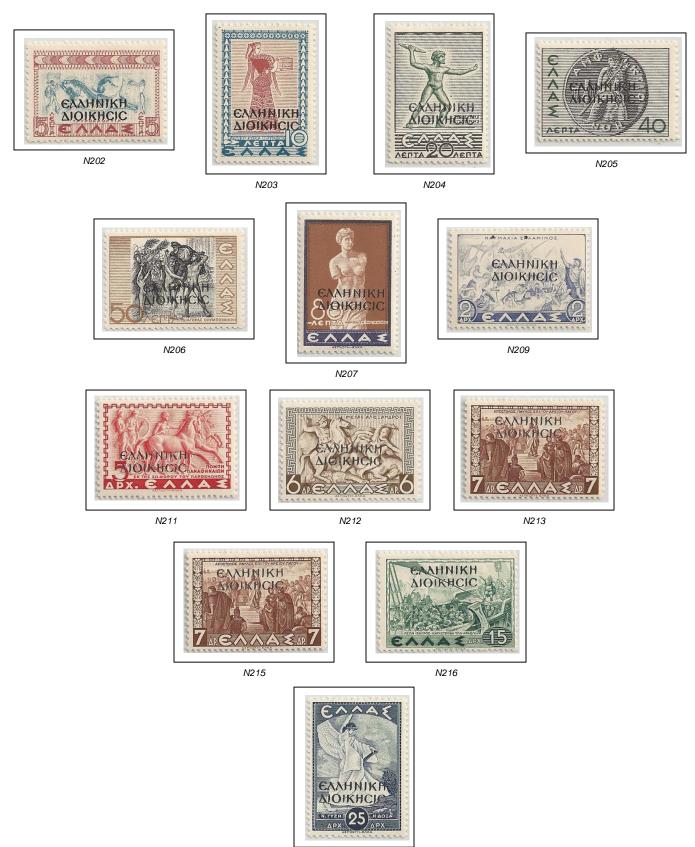

Greek Occupation (WW2) of NORTH EPIRUS 1940 - 1941

1940

Stamps of Greece overprinted "EAAHNIKH AIOIKHCIC" (meaning Greek Administration) in black

litho, watermark #252, perf 131/2 x 12, 12x131/2

# Greek Occupation (WW2) of NORTH EPIRUS

cont.

1940 Stamps of Greece overprinted "ΕΛΛΗΝΙΚΗ ΔΙΟΙΚΗCIC" (meaning Greek Administration) in black litho, watermark #252, perf 13½ x 12, 12x13½